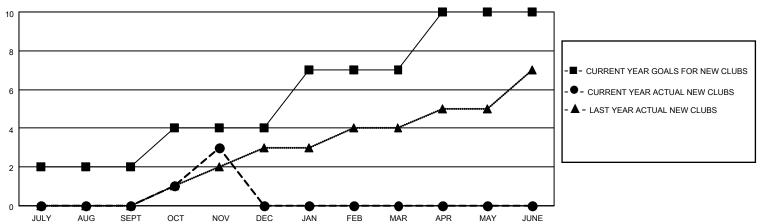

### District 418

|               | Clul          | os          |               | Members  RESULTS FOR 2020-2021 |                        |                         |                                                    |  |
|---------------|---------------|-------------|---------------|--------------------------------|------------------------|-------------------------|----------------------------------------------------|--|
|               | RESULTS FO    | R 2020-2021 |               |                                |                        |                         |                                                    |  |
| QUARTER       | NEW CLUB GOAL | NEW CLUBS   | DROPPED CLUBS | QUARTER MEM                    | BER GROWTH NET<br>GOAL | MEMBER GROWTH<br>ACTUAL | DROPPED<br>MEMBERS ACTUAI<br>(including transfers) |  |
| JULY/AUG/SEPT | 2             | 0           | 0             | JULY/AUG/SEPT                  | 0                      | 64                      | 22                                                 |  |
| OCT/NOV/DEC   | 2             | 3           | 0             | OCT/NOV/DEC                    | 12                     | 91                      | 23                                                 |  |
| JAN/FEB/MAR   | 3             | 0           | 0             | JAN/FEB/MAR                    | 12                     | 0                       | 0                                                  |  |
| APR/MAY/JUNE  | 3             | 0           | 0             | APR/MAY/JUNE                   | 15                     | 0                       | 0                                                  |  |