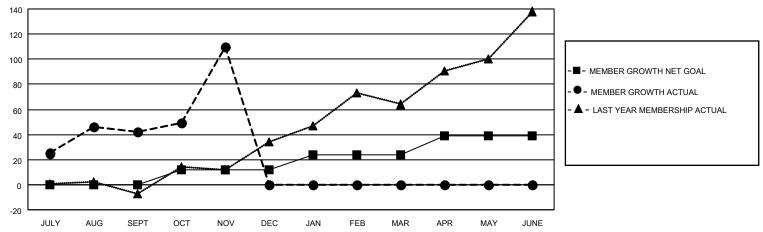

### District 418

|               | Clul          | os          |               | Members  RESULTS FOR 2020-2021 |                        |                         |                                                    |  |
|---------------|---------------|-------------|---------------|--------------------------------|------------------------|-------------------------|----------------------------------------------------|--|
|               | RESULTS FO    | R 2020-2021 |               |                                |                        |                         |                                                    |  |
| QUARTER       | NEW CLUB GOAL | NEW CLUBS   | DROPPED CLUBS | QUARTER MEM                    | BER GROWTH NET<br>GOAL | MEMBER GROWTH<br>ACTUAL | DROPPED<br>MEMBERS ACTUAI<br>(including transfers) |  |
| JULY/AUG/SEPT | 2             | 0           | 0             | JULY/AUG/SEPT                  | 0                      | 64                      | 22                                                 |  |
| OCT/NOV/DEC   | 2             | 3           | 0             | OCT/NOV/DEC                    | 12                     | 91                      | 23                                                 |  |
| JAN/FEB/MAR   | 3             | 0           | 0             | JAN/FEB/MAR                    | 12                     | 0                       | 0                                                  |  |
| APR/MAY/JUNE  | 3             | 0           | 0             | APR/MAY/JUNE                   | 15                     | 0                       | 0                                                  |  |